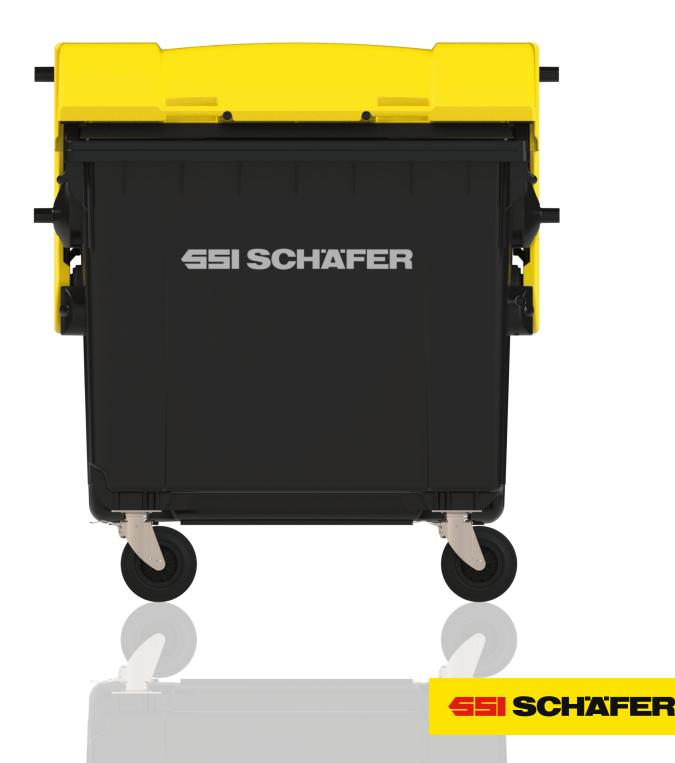

#### 1.100 Liter

#### Standard version

- Easy operation and safe function in accordance with **DIN EN 840-6**
- Chassis: solid rubber wheels, individually swivelling, Ø 200 mm
- Pass-through handles on all sides
- Compatible with all standard dumping devices for vehicles according to EU directives
- Automatic opening and closing of the lid during the dumping process
- Prepared for the mounting of data carriers for identification and weighing
- Sliding lid with special opening kinematics reduces the wind flight problem during emptying
- High level of safety thanks to integrated child safety lock to prevent unintentional closing of the lid
- Chassis with wheel stop