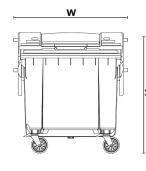

| urthe | r lid | colou | ırs o | n rec | west |
|-------|-------|-------|-------|-------|------|

| MGB Plastic with round lid | 1.100 l                      |
|----------------------------|------------------------------|
| Width mm (W)               | 1.370 ± 10                   |
| Height mm (H)              | 1.470 max.                   |
| Depth mm (T)               | $1.115 \pm 130  \text{max}.$ |
| Nominal volume             | 1.100 ± 5%                   |
| Payload kg                 | 440                          |
| Wheel - Ø mm               | 200                          |

All dimensions are nominal in accordance with DIN EN 840.