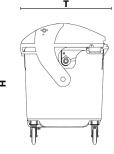

| urthe | r lid | colou | ırs o | n rec | west |
|-------|-------|-------|-------|-------|------|

| MGB Plastic with round lid | 1.100 l                      |
|----------------------------|------------------------------|
| Width mm (W)               | 1.370 ± 10                   |
| Height mm (H)              | 1.470 max.                   |
| Depth mm (T)               | $1.115 \pm 130  \text{max}.$ |
| Nominal volume             | 1.100 ± 5%                   |
| Payload kg                 | 440                          |
| Wheel - Ø mm               | 200                          |

All dimensions are nominal in accordance with DIN EN 840.