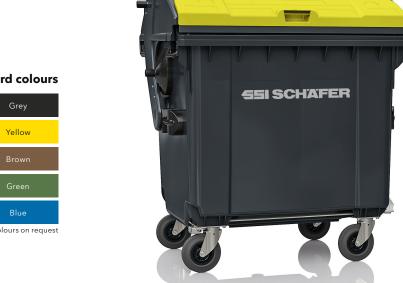

#### Standard colours

|                                      | Grey   |  |  |
|--------------------------------------|--------|--|--|
|                                      | Yellow |  |  |
|                                      | Brown  |  |  |
|                                      | Green  |  |  |
|                                      | Blue   |  |  |
| عدد بالمحادث والمحادث المجال المحاطو |        |  |  |

| urthe | r lid | colou | ırs o | n rec | west |
|-------|-------|-------|-------|-------|------|

| MGB Plastic with round lid | 1.100 l                      |
|----------------------------|------------------------------|
| Width mm (W)               | 1.370 ± 10                   |
| Height mm (H)              | 1.470 max.                   |
| Depth mm (T)               | $1.115 \pm 130  \text{max}.$ |
| Nominal volume             | 1.100 ± 5%                   |
| Payload kg                 | 440                          |
| Wheel - Ø mm               | 200                          |