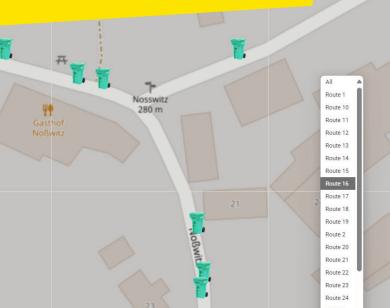

Sophisticated planning & implementation

DISPONDO included

Container mapping, geo-fencing, routing, communication - all integrated.

Our management software provides an overview, traceability and digital control.

### **Action**

Commission us with the distribution or rechipping in 2025 and receive **DISPONDO 12 months free** of charge for your container management - including the change management and Route optimization!